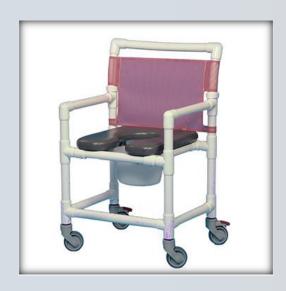

## Midsize Shower Chair Commode

| Technical Data    |         |
|-------------------|---------|
| Height:           | 39.75"  |
| Width:            | 25.5"   |
| Depth:            | 22"     |
| Weight:           | 27 lbs  |
| Seat Height:      | 22.75"  |
| Clearance:        | 18.75"  |
| Between the arms: | 21"     |
| Weight Capacity:  | 350 lbs |
| Ship Weight       | 27 lbs  |
| Shipping Method   | Parcel  |

## **Features:**

- Use as a shower chair, commode chair or mobile toilet safety frame
- 4" heavy duty, all-locking swivel casters
- Comfortable open front soft seat for easy bathing care
- Designed for the larger patient
- Extra support mesh backrest available in 5 Textilene® colors
- Removeable commode bucket with lid