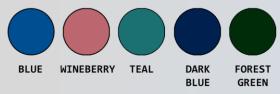

| Ordering Options                 |  |
|----------------------------------|--|
| VL OF9250 MS B                   |  |
| VL OF9250 MS G                   |  |
| Specify backrest color selection |  |

## **Features:**

- Use as a shower chair, commode chair or mobile toilet safety frame
- 4" heavy duty, all-locking swivel casters
- Comfortable open front soft seat for easy bathing care
- Designed for the larger patient
- Extra support mesh backrest available in 5 Textilene® colors
- Removeable commode bucket with lid

Value Line Mesh - TEXTILENE®